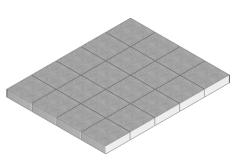

## PALLET LAYOUT

## **PALLET SPECS**

| Pallet Weight | 3080 lbs   |
|---------------|------------|
| Sq Ft/Pallet  | 110 sq.ft. |