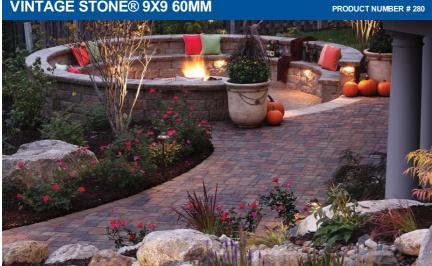

#### VINTAGE STONE® 9X9 60MM

- Smooth surfaces and chamferless edges create the sleekest segmental pavement possible, with crisp elements and tight joints
- Square shape easily forms stacked and runner patterns
- Made of durable concrete with iron oxide pigments which helps prevent fading from extended UV exposure. Meets or exceeds applicable requirements of ASTM C936 and C1782.
- Light vehicular applications

The Vintage Stone series removes all topography from stone surfaces and joints, creating a smooth and nearly texture-less pavement to evoke clay or draw attention to color patterns and monolithic fields. Vintage is available in a wide range of paver sizes to suit a variety of installation patterns including random runner, repeating runner and ashlar, and single shape patterns. Vintage is suitable for Rumbling, which weathers the paver stones by breaking and softening edges and corners.