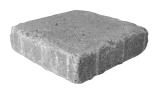

#### VINTAGE STONE® 9X9 60MM

- Smooth surfaces and chamferless edges create the sleekest segmental pavement possible, with crisp elements and tight joints
- Square shape easily forms stacked and runner patterns
- Made of durable concrete with iron oxide pigments which helps prevent fading from extended UV exposure. Meets or exceeds applicable requirements of ASTM C936 and C1782.
- Light vehicular applications

#### STONE(S)

|        |     | 9x9  |
|--------|-----|------|
| Height | in  | 2.36 |
|        | mm  | 60   |
| Length | in  | 8.86 |
|        | mm  | 225  |
| Width  | in  | 8.86 |
|        | mm  | 225  |
| Units  | /pl | 200  |