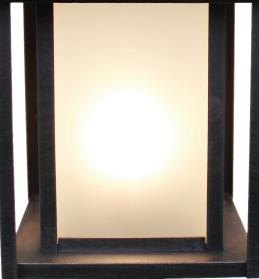

## Modern Pillar Light TS-PL101 – LED Low Voltage Pillar Light

Get a gorgeous modern pillar light with a beautiful antique brushed bronze finish, which has a frosted heat resistant glass encasement for a decorative, modern look. Use it to add a warm, welcoming glow to your outdoor living area.

#### LIGHTING SPECIFICATIONS:

- Construction: Powder Coated Aluminum & Frosted Tempered Glass
- Finish: Antique Brushed Bronze
- Light Source: G4 LED Bulb
- Watts: 2.5W
- Color Temp (CCT): 2700K
- Voltage Range: 9V 15V AC/DC
- Power Supply: Low Voltage Transformer (Sold Separately)
- Anchor Kit Included
- Masonry Drill Bit Included
- Dimensions: 9" x 9" x 18"
- Mounting Plate: 5.5" x 5.5"