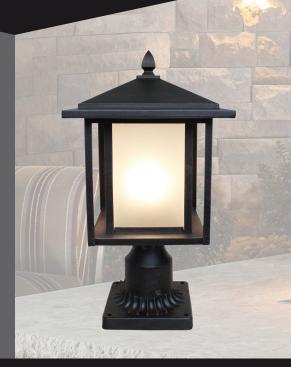

## Modern Pillar Light TS-PL101 – LED Low Voltage Pillar Light

Get a gorgeous modern pillar light with a beautiful antique brushed bronze finish, which has a frosted heat resistant glass encasement for a decorative, modern look. Use it to add a warm, welcoming glow to your outdoor living area.

#### LIGHTING SPECIFICATIONS:

- Construction: Powder Coated Aluminum & Frosted Tempered Glass
- Finish: Antique Brushed Bronze
- Light Source: G4 LED Bulb
- Watts: 2.5W
- Color Temp (CCT): 2700K
- Voltage Range: 9V 15V AC/DC
- Power Supply: Low Voltage Transformer (Sold Separately)
- Anchor Kit Included
- Masonry Drill Bit Included
- Dimensions: 9" x 9" x 18"
- Mounting Plate: 5.5" x 5.5"