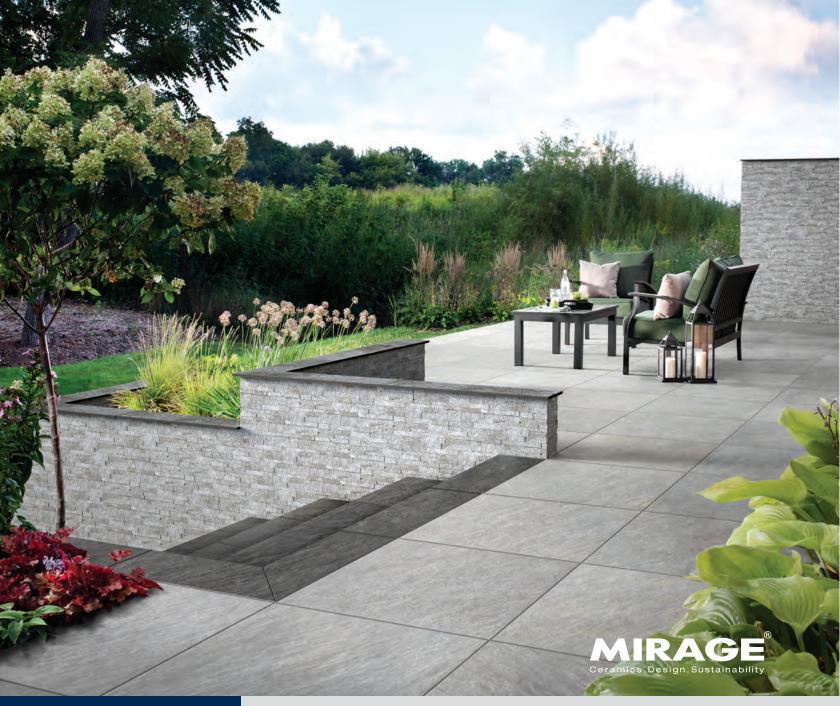

### Porcelain Pavers

Quarziti 2.0 is a stone collection characterized by a shading effect that recreates the authentic diversity of natural elements. A variety of modular and single-sized shapes gives you absolute freedom to install the material in the design of your choice.

#### Shapes & Sizes

41/5"x18" NAT

23.54"x47.17"x3/4" NAT

23.54"x23.54"x3/4" NAT 23.54"x23.54"x11/4" NAT

MODULAR

UNICO 12.99"x23.54"x3/4"

23.54"x35.35"x<sup>3</sup>/<sub>4</sub>" NAT 11.65"x23.54"x<sup>3</sup>/<sub>4</sub>" NAT