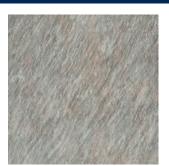

#### **Available Colors**

Glacier QR 01 NAT

River QR 04 NAT

Mountains QR 02 NAT

Mantle QR 05 NAT

Waterfall QR 03 NAT

Uniform appearance

V2: Slight variation

V3: Moderate

V4: Substantial

**SRI** (60-80%): Solar Reflectance Index

NAT: Natural