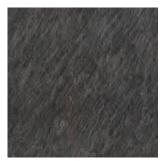

#### **Available Colors**

Glacier QR 01 NAT

River QR 04 NAT

Mountains QR 02 NAT

Mantle QR 05 NAT

Waterfall QR 03 NAT

Uniform appearance

V2: Slight variation

V3: Moderate

V4: Substantial

**SRI** (60-80%): Solar Reflectance Index

NAT: Natural