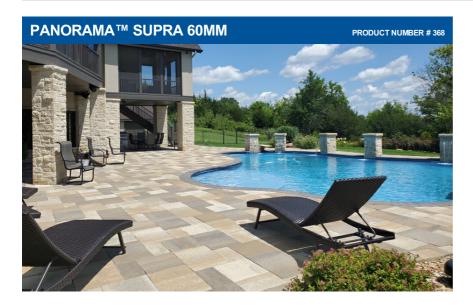

The Panorama series features rectilinear shapes, riven surfaces, and rounded edges which recall the timeless appeal of weathered cut flagstone. Designed for repeating random runner and ashlar patterns, Panorama Demi and Supra combo pavers install quickly - they can even be combined to make a 6-piece pavement - and creates the aesthetic of historical Old World pavements. Panorama paver are available in a range of sizes and heights to suit overlay, vehicular, and large-format applications.