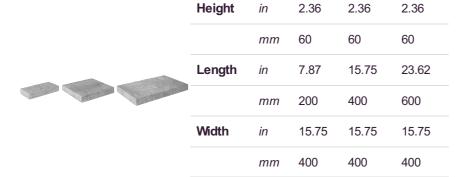

mi and Supra can be combined to create a six-piece system with expansive, industry-leading scale
- Made of durable concrete with iron oxide pigments which helps prevent fading from extended UV exposure. Meets or exceeds applicable requirements of ASTM C936 and C1782.

The Panorama series features rectilinear shapes, riven surfaces, and rounded edges which recall the timeless appeal of weathered cut flagstone. Designed for repeating random runner and ashlar patterns, Panorama Demi and Supra combo pavers install quickly - they can even be combined to make a 6-piece pavement - and creates the aesthetic of historical Old World pavements. Panorama paver are available in a range of sizes and heights to suit overlay, vehicular, and large-format applications.

16x16

16x24

20

8x16

## STONE(S)



**Units** 

/pl

20

20

## **PALLET LAYOUT**



## **NOTES**

Weights are approximate and do not include shipping pallet.

## **PALLET SPECS**

| Pallet Weight | 2884 lbs   |
|---------------|------------|
| Sq Ft/Pallet  | 103 sq.ft. |