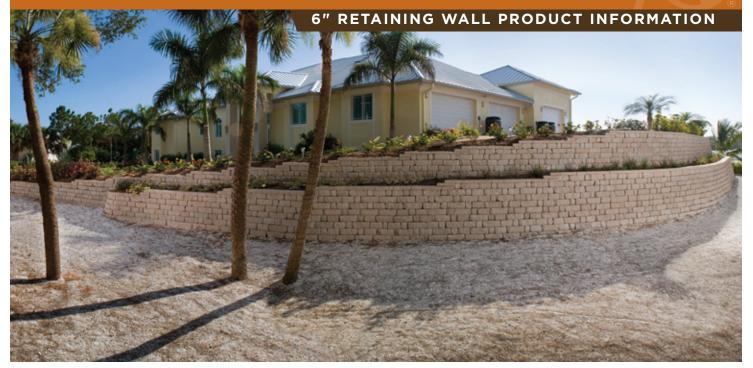

## Highland Stone® MULTIPIECE WALL SYSTEM

The Highland Stone® retaining wall system combines earthen tones, rich textures, varied contours and all the advantages of the rear-lip locator, making it a reliable and easy-to-install alternative to natural stone walls. Use of Highland Stone units creates stunning retaining walls.

- Available in three face lengths
- Can be used for gravity walls up to 4 feet 6 inches high, including buried course, but excluding the cap\*
- Original rear-lip locator
- Taller walls can be built using geosynthetic reinforcement or the Anchorplex™ retaining wall system when designed by a qualified engineer
- Minimum outside radius, measured on the top course to the front of the units: 4 feet\*\*
- Minimum inside radius, measured on the base course to the front of the units: 8 feet.\*\*