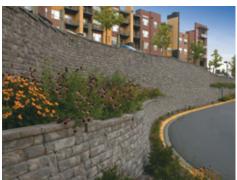

## Highland Stone® MULTIPIECE WALL SYSTEM

The Highland Stone® retaining wall system combines earthen tones, rich textures, varied contours and all the advantages of the rear-lip locator, making it a reliable and easy-to-install alternative to natural stone walls. Use of Highland Stone units creates stunning retaining walls.

- Available in three face lengths
- Can be used for gravity walls up to 4 feet 6 inches high, including buried course, but excluding the cap\*
- Original rear-lip locator
- Taller walls can be built using geosynthetic reinforcement or the Anchorplex™ retaining wall system when designed by a qualified engineer
- Minimum outside radius, measured on the top course to the front of the units: 4 feet\*\*
- Minimum inside radius, measured on the base course to the front of the units: 8 feet.\*\*