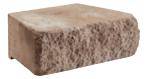

## Highland Stone® MULTIPIECE WALL SYSTEM

The Highland Stone® retaining wall system combines earthen tones, rich textures, varied contours and all the advantages of the rear-lip locator, making it a reliable and easy-to-install alternative to natural stone walls. Use of Highland Stone units creates stunning retaining walls.

## Highland Stone® MULTIPIECE WALL SYSTEM

|                         |                |                | The state of the s |  |
|-------------------------|----------------|----------------|--------------------------------------------------------------------------------------------------------------------------------------------------------------------------------------------------------------------------------------------------------------------------------------------------------------------------------------------------------------------------------------------------------------------------------------------------------------------------------------------------------------------------------------------------------------------------------------------------------------------------------------------------------------------------------------------------------------------------------------------------------------------------------------------------------------------------------------------------------------------------------------------------------------------------------------------------------------------------------------------------------------------------------------------------------------------------------------------------------------------------------------------------------------------------------------------------------------------------------------------------------------------------------------------------------------------------------------------------------------------------------------------------------------------------------------------------------------------------------------------------------------------------------------------------------------------------------------------------------------------------------------------------------------------------------------------------------------------------------------------------------------------------------------------------------------------------------------------------------------------------------------------------------------------------------------------------------------------------------------------------------------------------------------------------------------------------------------------------------------------------------|--|
| Stretcher Units         | Large          | Medium         | Small                                                                                                                                                                                                                                                                                                                                                                                                                                                                                                                                                                                                                                                                                                                                                                                                                                                                                                                                                                                                                                                                                                                                                                                                                                                                                                                                                                                                                                                                                                                                                                                                                                                                                                                                                                                                                                                                                                                                                                                                                                                                                                                          |  |
| Approximate Dimensions* | 6" x 18" x 12" | 6" x 12" x 12" | 6" x 6" x 12"                                                                                                                                                                                                                                                                                                                                                                                                                                                                                                                                                                                                                                                                                                                                                                                                                                                                                                                                                                                                                                                                                                                                                                                                                                                                                                                                                                                                                                                                                                                                                                                                                                                                                                                                                                                                                                                                                                                                                                                                                                                                                                                  |  |
| Approximate Weight*     | 78 lbs.        | 59 lbs.        | 30 lbs.                                                                                                                                                                                                                                                                                                                                                                                                                                                                                                                                                                                                                                                                                                                                                                                                                                                                                                                                                                                                                                                                                                                                                                                                                                                                                                                                                                                                                                                                                                                                                                                                                                                                                                                                                                                                                                                                                                                                                                                                                                                                                                                        |  |
| Coverage                | 0.75 sq. ft.   | 0.50 sq. ft.   | 0.25 sq. ft.                                                                                                                                                                                                                                                                                                                                                                                                                                                                                                                                                                                                                                                                                                                                                                                                                                                                                                                                                                                                                                                                                                                                                                                                                                                                                                                                                                                                                                                                                                                                                                                                                                                                                                                                                                                                                                                                                                                                                                                                                                                                                                                   |  |
| Setback/System Batter   | 11/8"/10.6°    | 11/8"/10.6°    | 11/8"/10.6°                                                                                                                                                                                                                                                                                                                                                                                                                                                                                                                                                                                                                                                                                                                                                                                                                                                                                                                                                                                                                                                                                                                                                                                                                                                                                                                                                                                                                                                                                                                                                                                                                                                                                                                                                                                                                                                                                                                                                                                                                                                                                                                    |  |