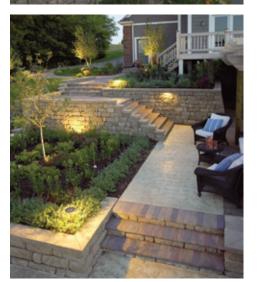

## Highland Stone® MULTIPIECE WALL SYSTEM

The Highland Stone® retaining wall system combines earthen tones, rich textures, varied contours and all the advantages of the rear-lip locator, making it a reliable and easy-to-install alternative to natural stone walls. Use of Highland Stone units creates stunning retaining walls.