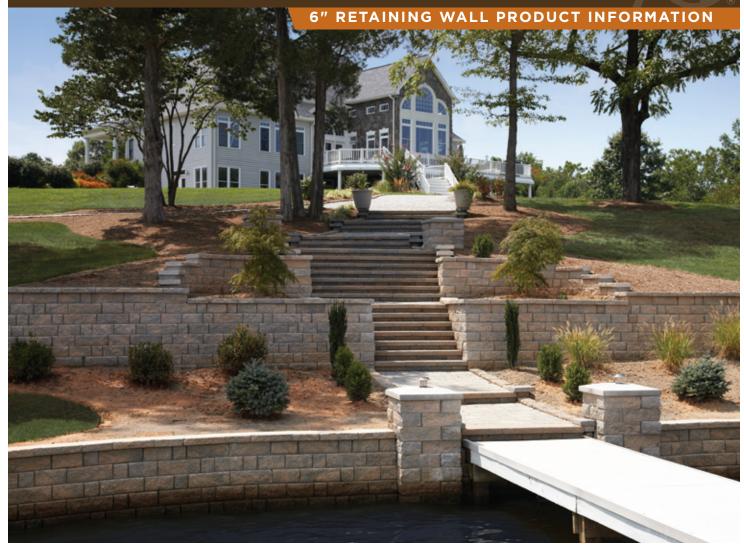

## Highland Stone® MULTIPIECE WALL SYSTEM

The Highland Stone® retaining wall system combines earthen tones, rich textures, varied contours and all the advantages of the rear-lip locator, making it a reliable and easy-to-install alternative to natural stone walls. Use of Highland Stone units creates stunning retaining walls.

- Available in three face lengths
- Can be used for gravity walls up to 4 feet 6 inches high, including buried course, but excluding the cap\*
- Original rear-lip locator
- Taller walls can be built using geosynthetic reinforcement or the Anchorplex™ retaining wall system when designed by a qualified engineer
- Minimum outside radius, measured on the top course to the front of the units: 4 feet\*\*
- Minimum inside radius, measured on the base course to the front of the units: 8 feet.\*\*