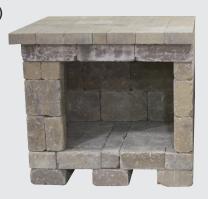

## **BRIGHTON WOOD BOXES**

### **NEW FOR 2013 – DESIGN CHANGE**

• BTWDBX

Approximate weight per box: 1240 lbs. Rough dimensions: 2.3'D X 3'W X 2.9'H