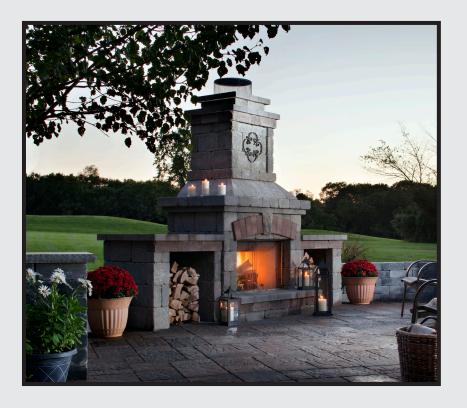

# THE BRIGHTON SERIES

Approximate weight: Bottom unit-4495 lbs. Top unit-1130 lbs.

#### **BRIGHTON FIREPLACE**

- BTFPAW (36" wood)
- BTFPABG (Natural gas, without chimney)
- BTFPATG (Natural gas, with chimney/top)
- BTFPABGL (LP burning, without chimney/top)
- BTFPATGL (LP burning, with chimney/top)

Rough dimensions: 3.3'D X 4.3'W X 8.5'H

Please note NG and LP are special order units and may have an increased lead time. Contact your rep for info.

# THE BRIGHTON SERIES SPEC SHEET