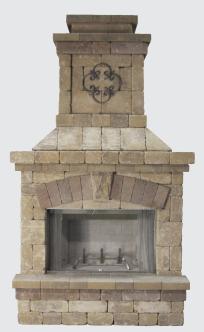

# THE BRIGHTON SERIES

Approximate weight: Bottom unit-4495 lbs. Top unit-1130 lbs.

#### **BRIGHTON FIREPLACE**

- BTFPAW (36" wood)
- BTFPABG (Natural gas, without chimney)
- BTFPATG (Natural gas, with chimney/top)
- BTFPABGL (LP burning, without chimney/top)
- BTFPATGL (LP burning, with chimney/top)

Rough dimensions: 3.3'D X 4.3'W X 8.5'H

Please note NG and LP are special order units and may have an increased lead time. Contact your rep for info.

# THE BRIGHTON SERIES SPEC SHEET