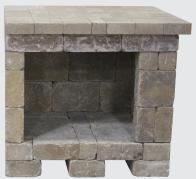

## **BRIGHTON WOOD BOXES**

### **NEW FOR 2013 – DESIGN CHANGE**

• BTWDBX

Approximate weight per box: 1240 lbs. Rough dimensions: 2.3'D X 3'W X 2.9'H