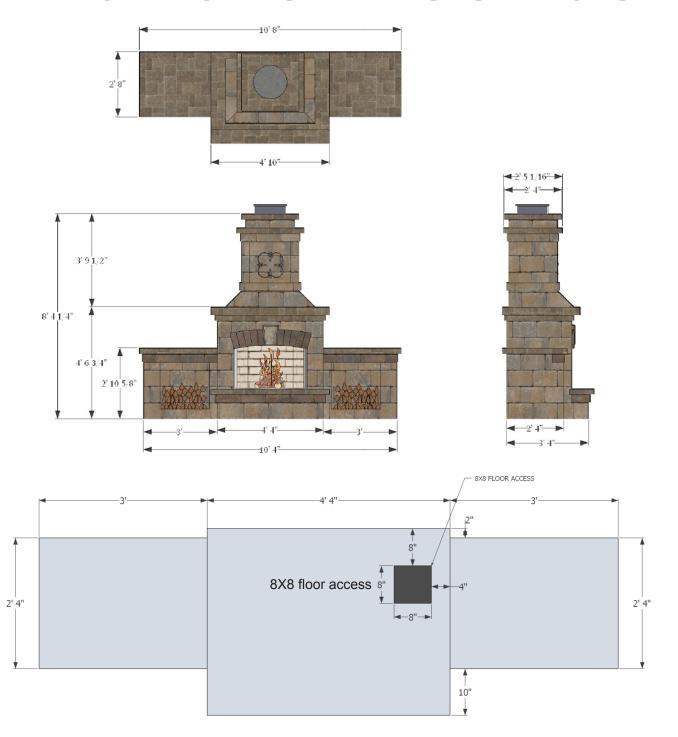

# THE BRIGHTON SERIES

Approximate weight: Bottom unit-4495 lbs. Top unit-1130 lbs.

#### **BRIGHTON FIREPLACE**

- BTFPAW (36" wood)
- BTFPABG (Natural gas, without chimney)
- BTFPATG (Natural gas, with chimney/top)
- BTFPABGL (LP burning, without chimney/top)
- BTFPATGL (LP burning, with chimney/top)

Rough dimensions: 3.3'D X 4.3'W X 8.5'H

Please note NG and LP are special order units and may have an increased lead time. Contact your rep for info.

# THE BRIGHTON SERIES SPEC SHEET