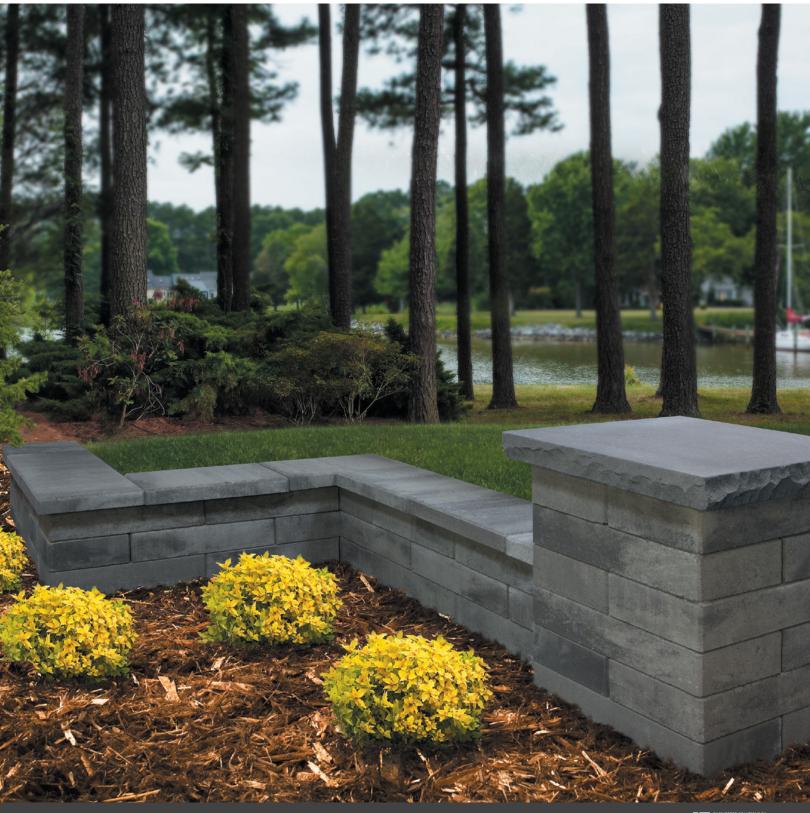

#### **⊘** FEATURES & BENEFITS

- Matching cap provides a seamless aesthetic.
- Multiple installation patterns.
- Pairs well with Melville Plank, Paver, and Curb products.
- Integrate cap into wall design to create depth and custom appearance. As pictured above.
- On-trend color offering complements any project.
- Simplistic design allows for easy installation of walls and other outdoor features.
- 2' maximum height is perfect for garden and planter walls.