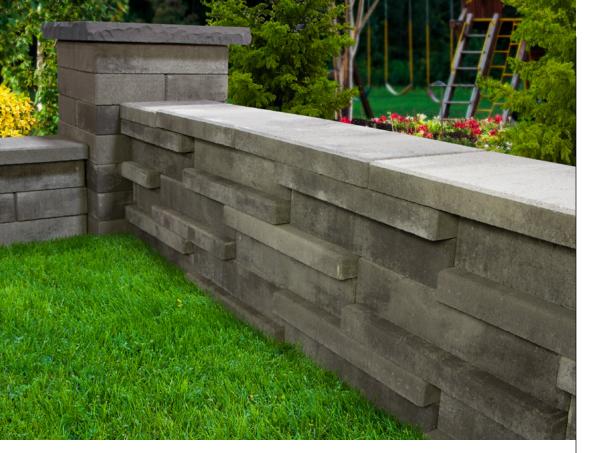

#### **⊘** FEATURES & BENEFITS

- Matching cap provides a seamless aesthetic.
- Multiple installation patterns.
- Pairs well with Melville Plank, Paver, and Curb products.
- Integrate cap into wall design to create depth and custom appearance. As pictured above.
- On-trend color offering complements any project.
- Simplistic design allows for easy installation of walls and other outdoor features.
- 2' maximum height is perfect for garden and planter walls.