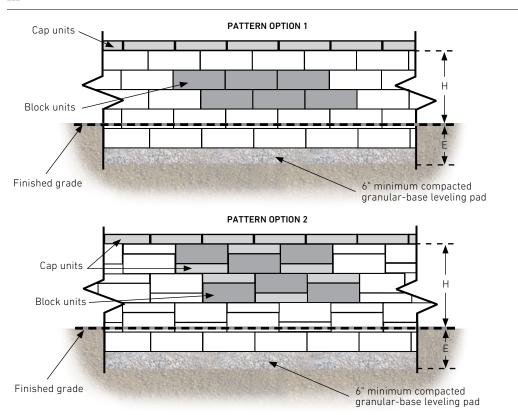

# MELVILLE™ WALL FREESTANDING/RETAINING WALL SYSTEM

SMOOTH TEXTURE AND SUBTLE CHAMFER PRODUCE A TRULY MODERN WALL







## **MELVILLE**\* WALL

FREESTANDING/ RETAINING WALL SYSTEM

SMOOTH TEXTURE AND SUBTLE CHAMFER PRODUCE A TRULY MODERN WALL

#### **⊘** FEATURES & BENEFITS

- Matching cap provides a seamless aesthetic.
- Multiple installation patterns.
- Pairs well with Melville Plank, Paver, and Curb products.
- Integrate cap into wall design to create depth and custom appearance. As pictured above.
- On-trend color offering complements any project.
- Simplistic design allows for easy installation of walls and other outdoor features.
- 2' maximum height is perfect for garden and planter walls.

#### ₩ WALL PATTERN





### 🗞 SHAPES & SIZES

BLOCK



4 x 20 x 10





2 x 20 x 13



**(**678) 461-2838