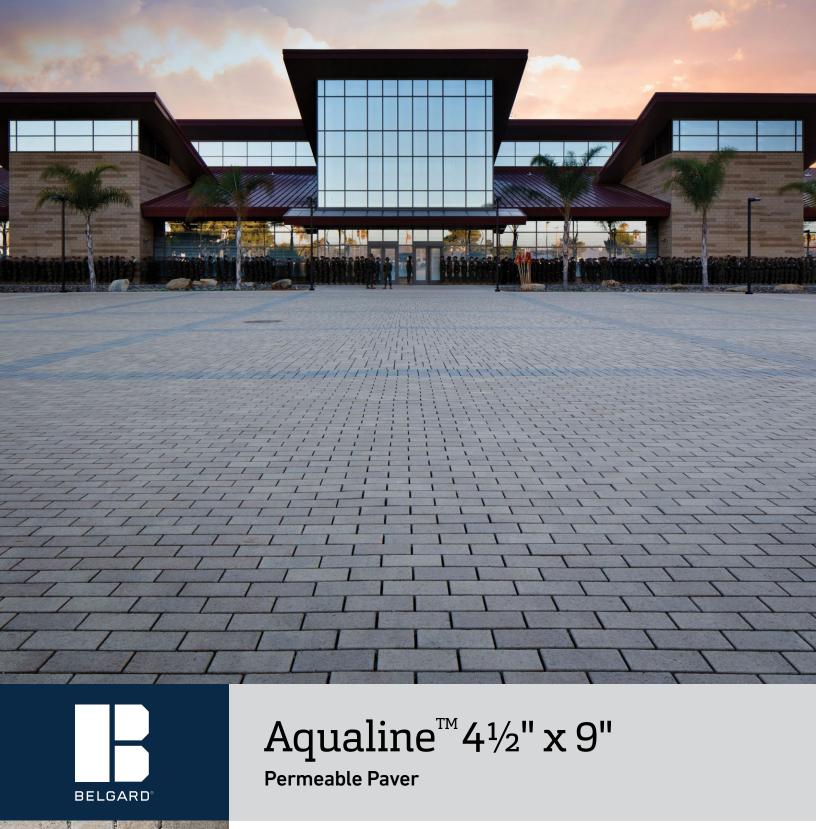

Aqualine<sup>TM</sup> 4½" x 9" is a paver featuring not only the environmentally friendly benefits of a permeable paver, but also high visual appeal, low maintenance and proven durability. Aqualine's versatile pattern range when combined with additional sizes allows for flexible design options, making it an excellent choice for machine or hand installed plazas, sidewalks, parking lots, alleyways and roadways.

# Aqualine™ 4½" x 9"