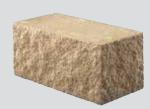

## Diamond Pro®PS Straight Face

**Approximate Dimensions** (HxLxD)\*\*

**Block** 8" x 18" x 12"

**Fiberglass Pins** 5" L x 0.5" diameter

Cap

Front: 4" x 17¼" x 10¾" Back: 4" x 12" x 10¾"

**Corner** 8" x 18" x 9"