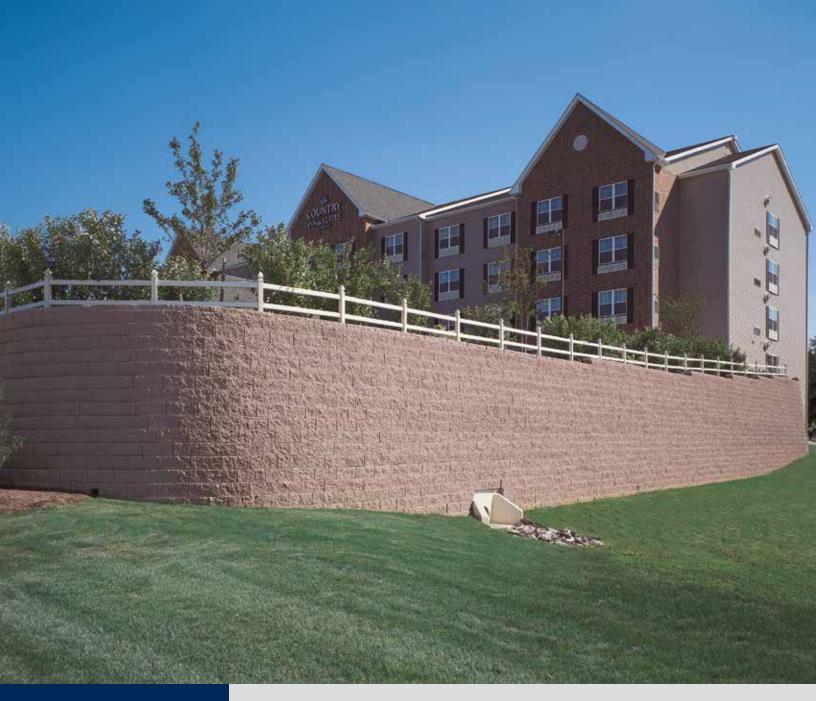

## Diamond Pro® PS Straight Face Retaining Wall System

Architects and engineers choose the Diamond Pro® retaining wall system to create flexible, cost effective solutions for a broad range of large commercial, municipal and residential retaining wall projects. Contractors choose Diamond Pro wall systems due to their time-tested strength. Diamond Pro PS utilizes a pin system as a location device in installation.

## Benefits of Diamond Pro® PS Straight Face:

- · Pin system installation method
- · Large cores for ease in handling
- Large pin aligning cores for ease of installation
- Pin cores allow for multiple batter options
- Gravity walls can be built up to 4 feet high including buried course, but excluding the cap\* with 7.1° batter
- Walls in excess of 50 feet have been built with Diamond Pro when combined with geosynthetic reinforcement