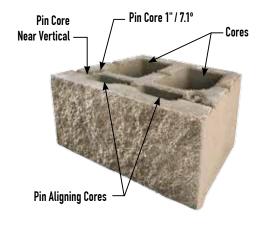

## Benefits of Diamond Pro® PS Straight Face:

- · Pin system installation method
- · Large cores for ease in handling
- Large pin aligning cores for ease of installation
- Pin cores allow for multiple batter options
- Gravity walls can be built up to 4 feet high including buried course, but excluding the cap\* with 7.1° batter
- Walls in excess of 50 feet have been built with Diamond Pro when combined with geosynthetic reinforcement

## Benefits by the numbers:

- One square foot of wall face per block
- Minimum outside radius, measured on the top course to the front of the units: 4 feet
- Minimum inside radius, measured on the base course to the front of the units: 6 feet
- Setback/System Batter: Near Vertical and 1"/7.1°; additional system batter can be created by alternating pin placement on each course of wall