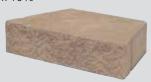

## Diamond Pro®PS Straight Face

**Approximate Dimensions** (HxLxD)\*\*

**Block** 8" x 18" x 12"

**Fiberglass Pins** 5" L x 0.5" diameter

Cap

Front: 4" x 17¼" x 10¾" Back: 4" x 12" x 10¾"

**Corner** 8" x 18" x 9"