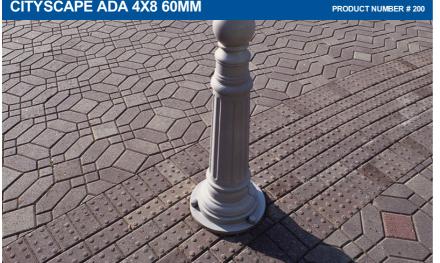

## **CITYSCAPE ADA 4X8 60MM**

- ADA-compliant truncated domes provide a detectable warning surface for the visually impaired
- Versatile 2:1 shape easily forms stacked, runner, basketweave, and herringbone patterns
- Medium vehicular applications
- Made of durable concrete with iron oxide pigments which helps prevent fading from extended UV exposure. Meets or exceeds applicable requirements of ASTM C936 and C1782.
- Joints and surfaces meet ADA gap and lippage requirements

The CityScape series delivers when cost-effective geometric design is specified. United by smooth surfaces, a joint which highlights shapes, and excellent interlock, CityScape pavers create interest, durability, and texture without high installation cost.