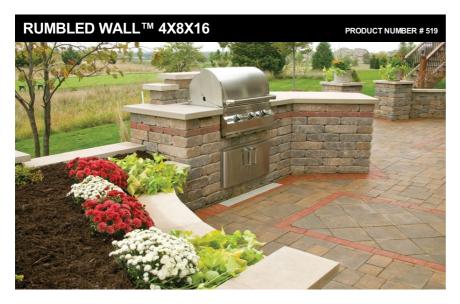

The Rumbled Wall system includes 4 inch based, rustic building blocks for your outdoor hardscape projects. Rumbled Wall's weathered appearance offers a natural look and feel, adding texture and depth to vertical applications such as raised planting beds, firepits, columns, and seatwalls. Rumbled Wall can be assembled in a variety of retaining wall configurations and orientations, limited only by your imagination.